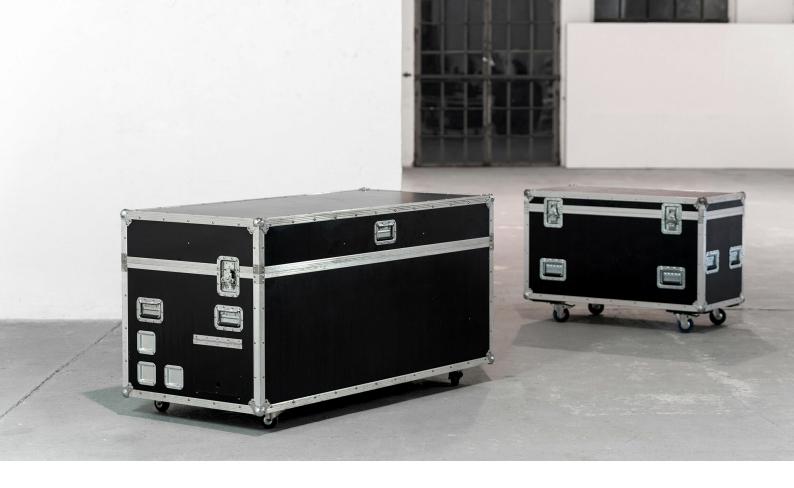

## details

Here you have the extremely rare opportunity to acquire an original travel bathtub from the 90s.

Such kit case pieces were made exclusively for well-known bands or other celebrities, who can afford to take a portable bathtub on tour?

The manufacturer is the German company Pro Art, which specializes in tour equipment.

These Roadie Cases are known from big bands on tour, in which huge speakers or expensive sound equipment are usually transported well protected. Here, in absolute hardcore quality, simply as a bathtub. Pop it open, dock it with water and there's nothing standing in the way of bac...