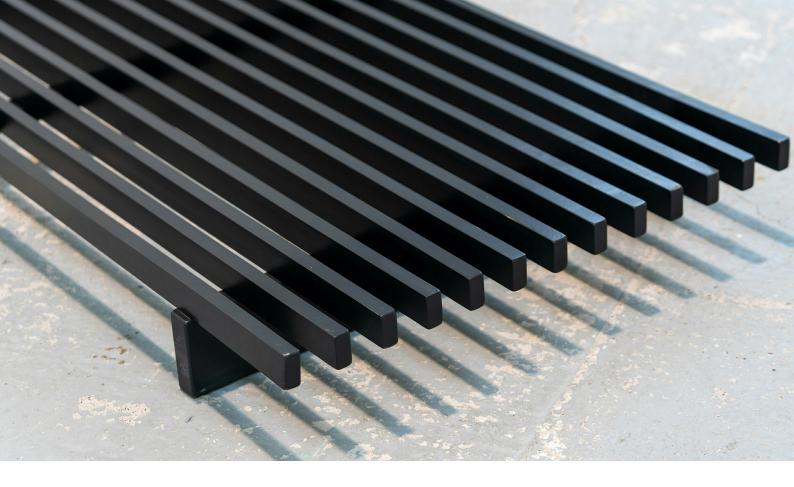

### details

De Sede DS-80 Patchwork Daybed with armrest.

The daybed has a black lacquered wooden slatted frame, the backrest and armrest of which can be freely positioned and attached. The armrest can be attached on the left or right.