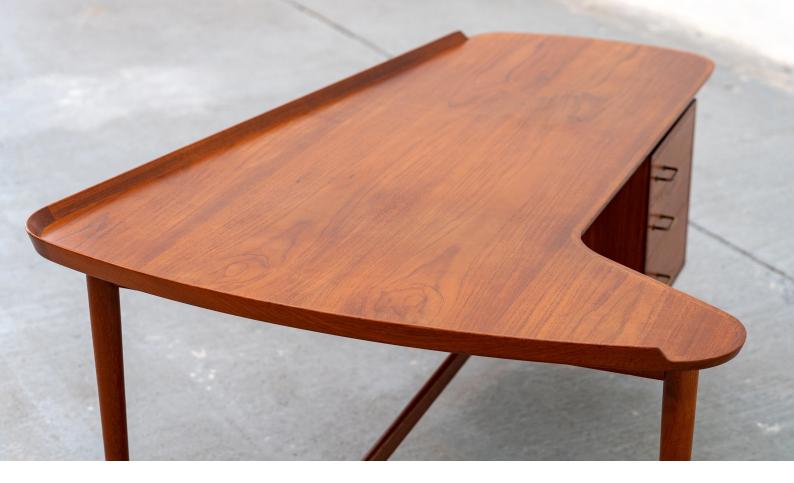

# details

Arne Vodder 1956 for Bovirke, Denmarkrare Boomerang desk 'Model BO85' in teak with brass handles.

This desk was designed by Arne Vodder for Bovirke. The desk has an organically shaped table top with raised edges. The handcrafted details are beautiful!

On the right side it has a drawer body, which virtually floats into the construction. The slender base construction harmonizes with the free-form tabletop.

Arne Vodder (1926-2009) should be counted among the most influential Scandinavian midcentury designers, even if he is not as well known as, for example, Hans Wegner or Arne Jacobson. He...