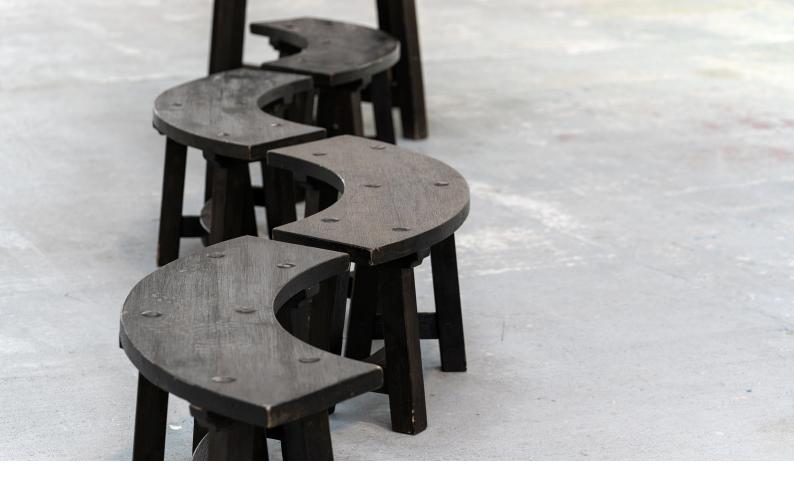

## details

Striking brutalist dining set made of solid blackened ash in the 1960ties....The Set consists of 1 table and its 4 benches. The ensemble comes from a Parisian summerhouse and is a very cozy and casual gathering...Designed for 8 people, here you have a truly exceptional work or dining situation at your disposal, which is unparalleled.

Original condition with normal signs of use.

table:118cm diameter and 76cm high

each bench:128cm wide at the widest, outer ring side,88,5cm on the inside.

Depth of the seat: 30cmseat height: 45cm