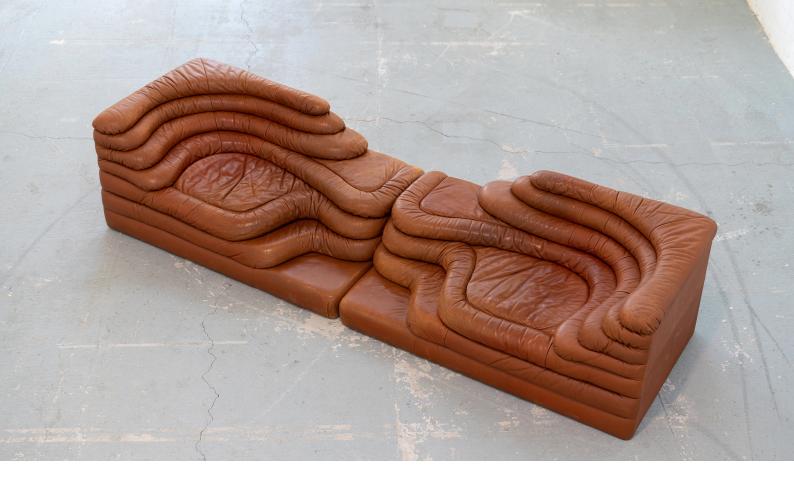

### details

2x De Sede Terrazza sofas, model DS 1025Designed in 1972 by Ubald Klug & Ueli Berger for De Sede, Switzerland.

Sophisticated design sofa elements form the perfect basis for implementing your own interior design and furnishing concepts. The single element is like a terraced hill with widths and depths that vary in tapering steps.

The elements constitute a welcoming 2-seat sofa, a seating pyramid or a small range of upholstered hills.

In nice vintage & original condition, with normal traces of use - see photos.

Each element is 150cm wide, 88cm deep and 68cm high. The offer is for both sof...

### dimensions

w 59.06 inch, h 34.65 inch, d 26.77 inch w 150 cm, h 88 cm, d 68 cm