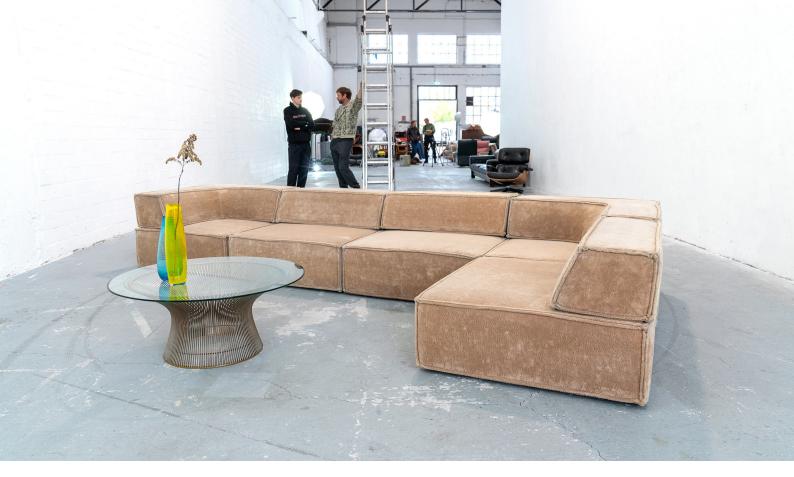

# COR Trio Sofa - modular Seating

1972 by Team Form AG

## details

COR trio modular sofa, Giant Landscape in its original sand color teddy-fabric - designed 1972 by Franz Hero and Karl Odermatt Team Form Ag, Switzerland.

The modular sofa system, designed by Team Form AG in Switzerland for COR in 1972,fits seamlessly into any environment. Take away the backrest and it can also be used as a very comfortable bed. The double outer seam gives trio a distinctive character while demonstrating its high quality and elaborate workmanship.

The quick change sofa with three simple elements that can be converted at will, look at the photos, we tried to give you an exa...

### dimensions

w 188.98 inch, h 24.41 inch, d 37.80 inch w 480 cm, h 62 cm, d 96 cm