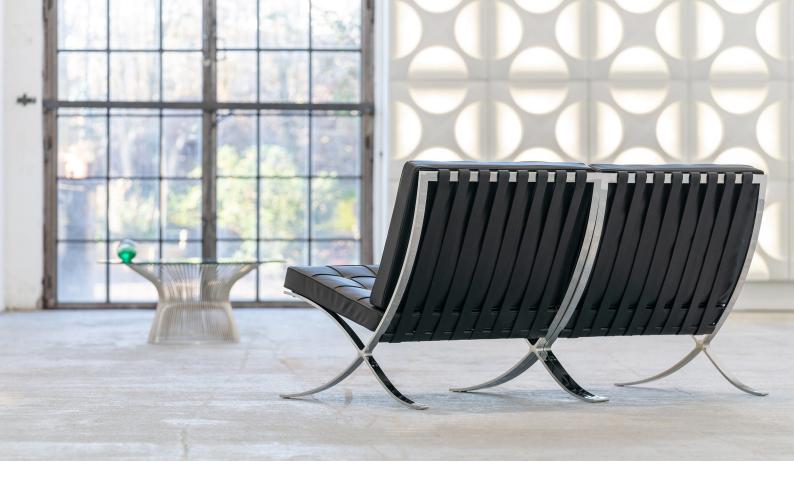

# 2x Ludwig Mies van der Rohe - Barcelona Chair & Sofa

2005 by Knoll International (2x)

# details

Beautiful Barcelona chair by Ludwig Mies van der Rohe, designed in 1962 for Knoll International.(this offer is for one chair, the other one can be found in our other listings)

Chrome-plated steel frame with black leather. The chairs are labeled and were purchased together in 2005 - since then they have virtually not been used, the cushions are really incredibly beautifully preserved.

Both chairs harmonize perfectly with each other, they can be placed next to each other and make a 2-seater sofa...

The chairs are provided with the original engraving by Knoll. Very nice overall condition, comforta...