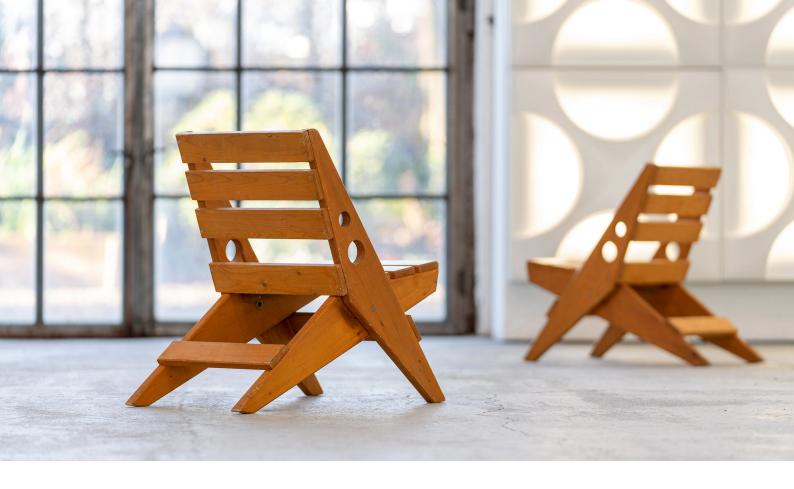

# 2x Scissor Chair + Table for Kids

ca. 1970 - in Pine Wood

#### details

Extremely charming set consisting of 2 folding chairs and a folding table, made of pine wood with fine brass details.

The chairs are based in design on the scissor chairs by charlotte perriand - they measure: 51cm high - 34.5cm wide and 56cm deep. folded: 75cm high, 34.5cm wide and 15cm deep.

The table unfolds from 54cm x 7.5cm to 60cm wide, 40cm deep and 45.5cm high.

The offer here refers to the complete set, it comes from france - can be used both indoors and outdoors.