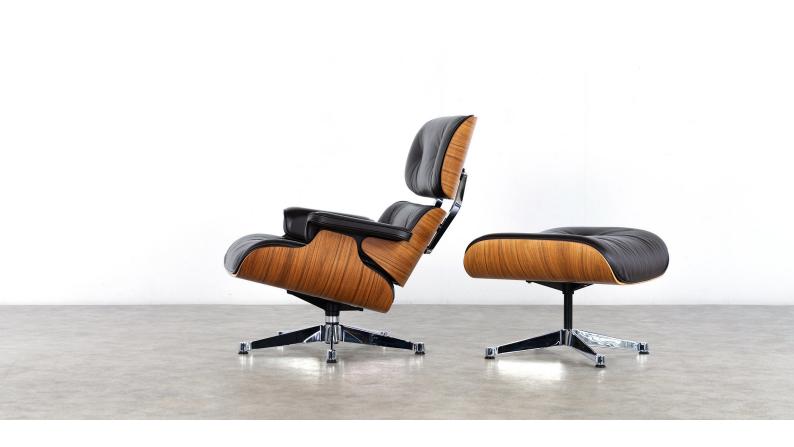

# Charles & Ray Eames - Lounge Chair & Ottoman

2006 by Vitra, certified Rosewood

## details

Charles & Ray Eames - Lounge Chair & Ottoman, designed in 1956

This piece was made by Vitra in 2006, original invoice etc. available.

Shells in finest grained Santos rosewood, in combination with the dark brown leather cushion - a dream of contrast!All metal parts are fully chromed!

The ensemble was completely overhauled and restored in our workshop, once the shells were completely faded - now they shine again in full glory. Around the original labels of Vitra was carefully "worked around" by our restorer.

Get an impression from the photos....

this duo is unparalleled!