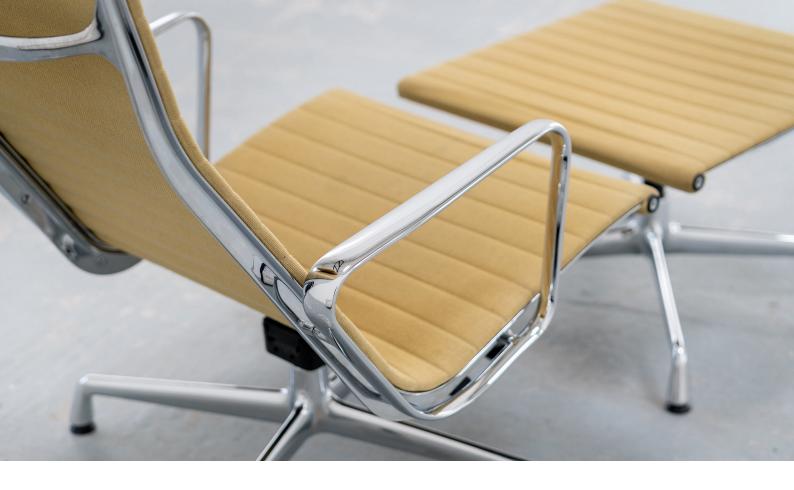

## details

Aluminium Chair EA 124 - Charles & Ray Eames, 1958

The Aluminium Chair EA 124 is the lounge chair in the Aluminium Group by Charles and Ray Eames.

Thanks to its very high backrest with head cushion and the tilt mechanism that can be adjusted to the body weight, it offers incredible comfort.

On the matching Stool EA 125, you can also put your legs up!

Good condition - Hopsak in Khaki (mustard)