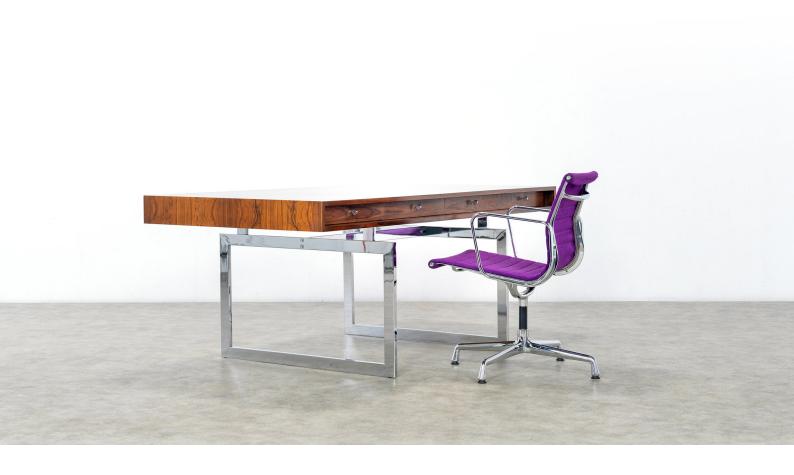

# Bodil Kjaer - Desk in Rio Rosewood

1959 for E. Pedersen & Søn, Denmark

### details

Bodil Kjaer for E. Pedersen & Søn, table model 901, certified Rio Rosewood and chrome steel, Denmark, 1959, completely restored.

An exceptionally beautiful version, the veneer shows an absolutely stunning pattern. Metalbase in good condition. Coming with four original keys! we have received the so called CITES documentation (Convention on International Trade in Endangered Species of Wild Fauna and Flora) from the german authorities for this piece, this will be issued or delivered to the new owner at the time of purchase.

This freestanding desk can be used with multiple purposes, as a writing ta...