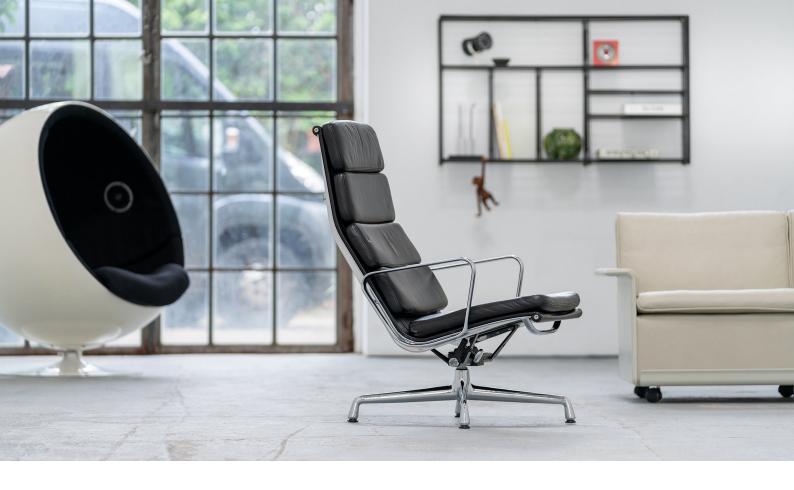

# Charles & Ray Eames - Soft Pad Lounge Chair by Vitra

1969 by Charles & Ray Eames

## details

The EA 222 lounge chair by Charles and Ray Eames is, and as the entire Eames Soft Pad Chair collection, produced by Swiss manufacturer Vitra, and is arguably the most comfortable chair in the series: a fact largely attributable to its low seat position and one which can be individually adjusted by means of a tilt mechanism an thus respond the body weight of the occupant. While thanks to the high backrest of the Vitra chair EA 222 one can lean back in comfort and security - the perfect location for long evening reading and relaxing.

#### dimensions

w 25.59 inch, h 41.34 inch, d 31.50 inch w 65 cm, h 105 cm, d 80 cm