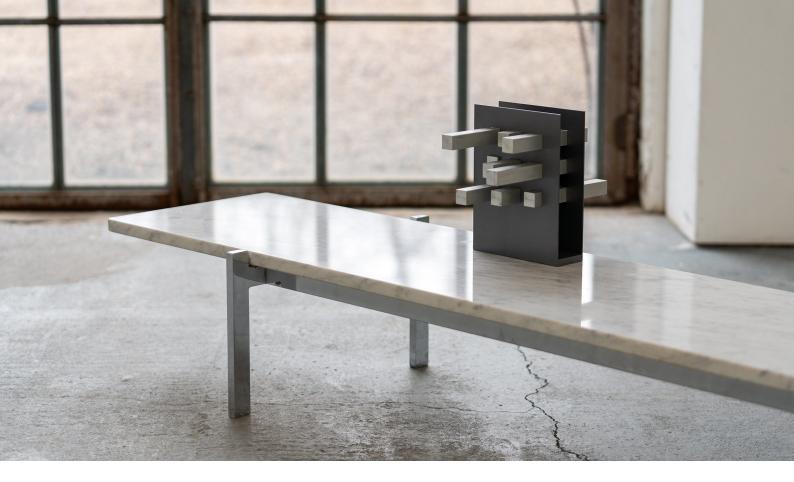

### details

Very understated and minimalist low-table from the 60s coming from denmark.2 materials - chrome-plated steel and marble, the tabletop is framed by the heights of the steel frame and is otherwise simply laid on top.

The plate as such measures 166.5cm and is 33.5cm wide, the table is 166.5cm long, overall 40cm wide and 24.5cm high.

It's absolute simplicity is entirely in the style of poul kjærholm. Overall a very nice vintage condition, the frame is a little tarnished in places in the chrome, see photos.