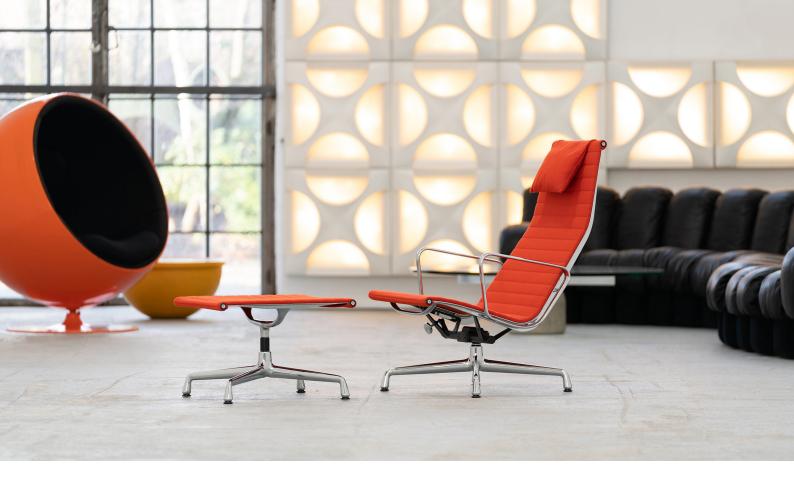

#### details

Aluminium Chair EA 124 - Charles & Ray Eames, 1958

The Aluminium Chair EA 124 is the lounge chair in the Aluminium Group by Charles and Ray Eames.

Thanks to its very high backrest with head cushion and the tilt mechanism that can be adjusted to the body weight, it offers incredible comfort.

On the matching Stool EA 125, you can also put your legs up!

Perfect condition, made in 2018 - Hopsak in Poppyred/Orange.