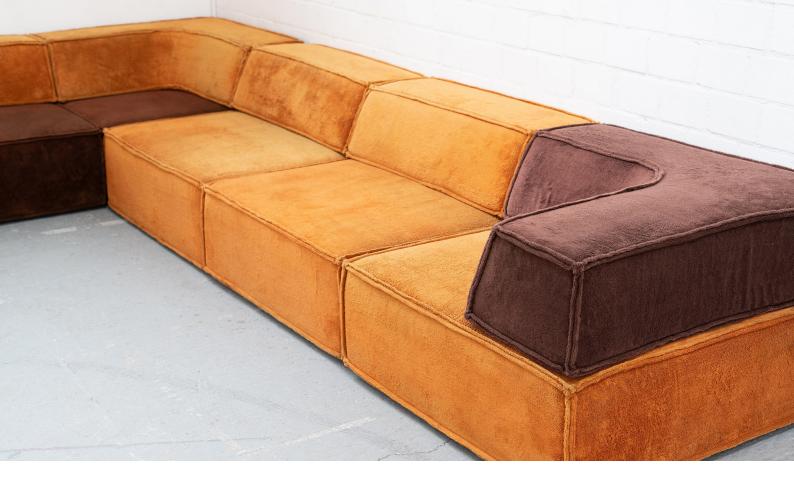

The double outer seam gives the Trio an unmistakable character and at the same time shows its high quality and elaborate workmanship.

A modular sofa with simple and arbitrarily convertible elements, we have tried to give you an example of the infinite possibilities by means of the photos!

The sofa consists of 6 square elements and of course the pictured backrests. In the extremely rare colours ochre-o...