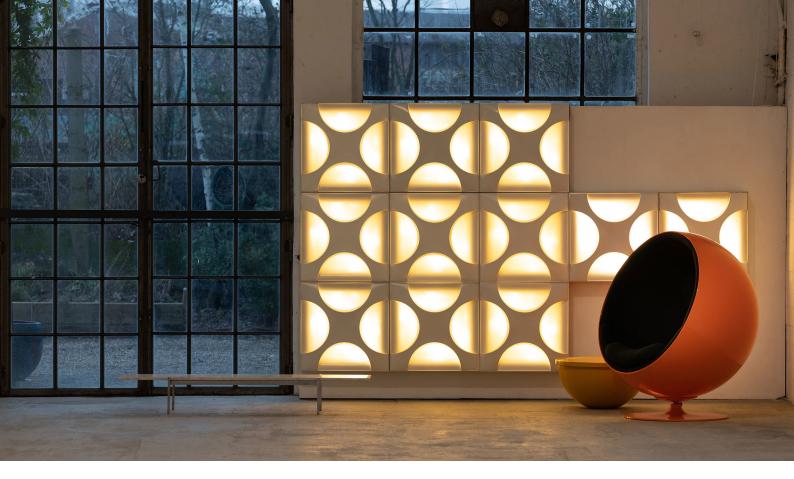

# Cross Oyster Light Sculpture - Design by Rolf Krueger

1968 by Staff Lights, Germany

## details

Overwhelming Cross Oyster wall or ceiling light sculpture: approx. 1.90 meters x 1.90 meters!9 metal oyster elements mounted on wooden frame. Multiple arrangements are possible...Each Oyster-element has four standard light bulbs and the original metal frame. So you can also present them completely free on a wall or under the ceiling.

Very good original condition with normal signs of use.

A single lamp measures approximately 62.5 cm x 62.5 cm. Produced in 1968 by Staff Leuchten, designed by Rolf Krüger. The original Staff label is on the inside of the lights.