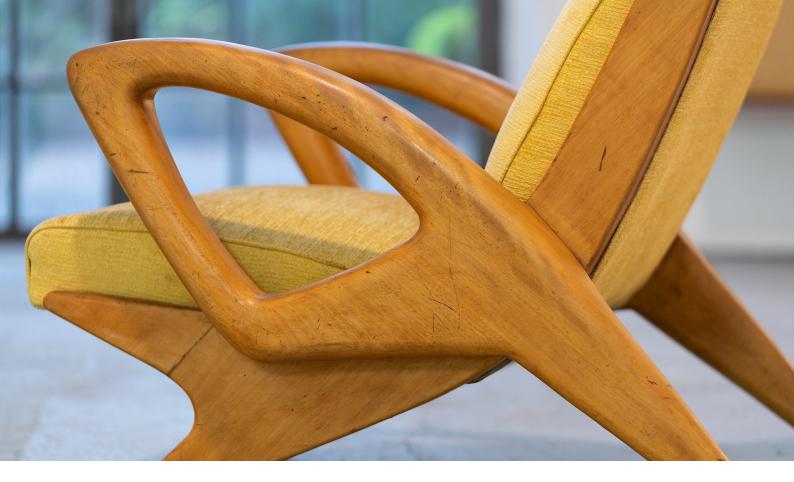

## details

This pair of sculptural armchairs comes from a private collection of modern wooden designs in France. The collection includes virtually the complete range of French designers, such as Pierre Chapo, Charlotte Perriand, Georges Candilis and others.... Both chairs have been in the collectors possession for circa 20 years, he himself once bought them in Paris. In all these years, neither he nor renowned French galleries have been able to match this design or anything similar. It is therefore likely that they are unique pieces.

The armrests are made of solid wood, probably elm, and are a construct...