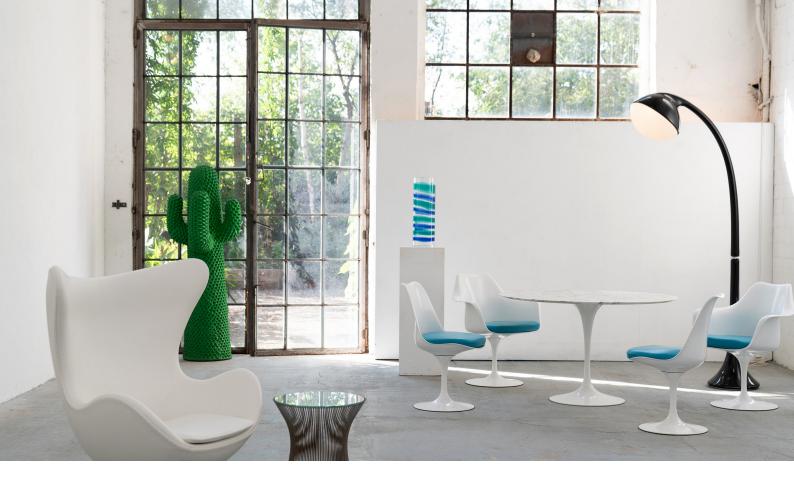

### details

We offer you here a virtually new tulip dining table by Eero Saarinen, with a perfect marble top! Measures: Diameter of 120cm. Designed in 1955, this table was produced by Knoll International in 2018. The complete set was only used for 2 photo shootings and is therefore in perfect condition.

The Eero Saarinen tables with one-piece legs complement Saarinen's famous Knoll tulip chair. All of them were designed as part of the Pedestal collection with the aim of putting an end to the "ugly and restless world" of table and chair legs. Produced by Knoll International, the Saarinen round dining table,...