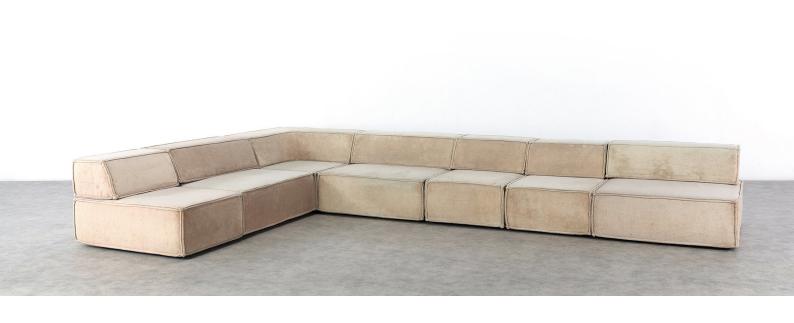

# COR Trio Modular Sofa - giant Landscape in ivory

1972 by Team Form AG

### details

The modular sofa system, which was created in 1972 by Team Form AG in Switzerland for COR, blends seamlessly into any environment.

Taking the backrest away it can also be used as a very comfortable bed. The double outer seam lends trio an unmistakable character and at the same time demonstrates its high quality and intricate workmanship. The quick change sofa with three simple elements that can be converted at will, have a look to the photos, we tried to give you an example of the endless possibilities!

The sofa consists of 4 square elements, 3 rectangular elements and of course the sho...