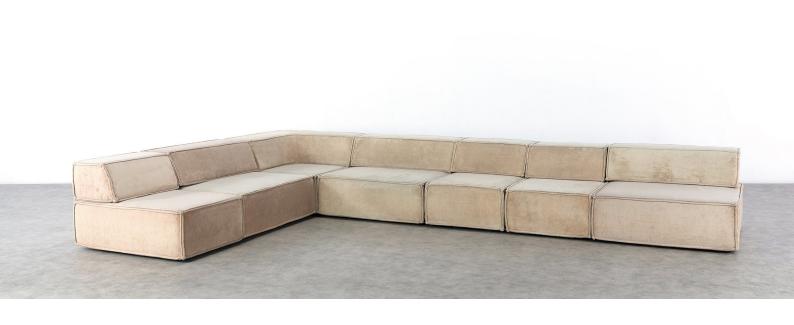

# COR Trio Modular Sofa - giant Landscape in ivory

1972 by Team Form AG

#### details

The modular sofa system, which was created in 1972 by Team Form AG in Switzerland for COR, blends seamlessly into any environment.

Taking the backrest away it can also be used as a very comfortable bed. The double outer seam lends trio an unmistakable character and at the same time demonstrates its high quality and intricate workmanship. The quick change sofa with three simple elements that can be converted at will, have a look to the photos, we tried to give you an example of the endless possibilities!

The sofa consists of 4 square elements, 3 rectangular elements and of course the shown back...