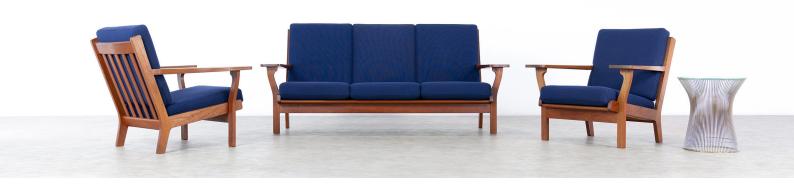

# Hans J. Wegner - GE 320 Teak Lounge Chair + Sofa

1956 for Getama, Denmark

#### details

Here you have the opportunity to buy an extremely rare set by Hans J. Wegner, designed in 1956 for Getama in Denmark. The stamped and handcrafted structure is made of teak.

Getama still produces many of Wegner's designs today, but not this model - its wide armrests invite you to relax. It is a complete group, 2 identical armchairs as well as the matching 3-seater sofa.

The complete group was completely reupholstered by the previous owner at getama about 4 years ago with the original Hallingdal 65 (which was designed by nanna Ditzel!) from Kvadrat and then stored, which means that the upholstery...