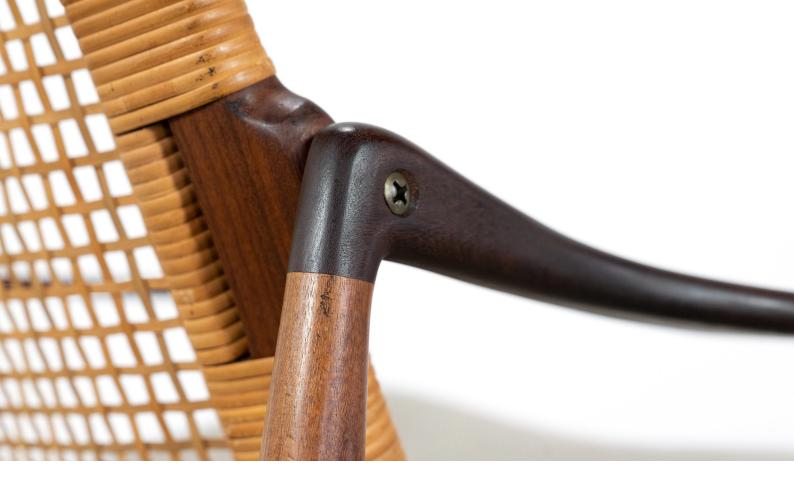

## details

Extremely rare Pair of Lounge chairs designed by Hartmut Lohmeyer for Wilkhahn in the 1962. Made in Germany by Wilkhahn. Beautifully shaped, the cane and the walnut frame are in an very nice condition. Newly upholstered in salt `n pepper Hallingdal by Kvadrat, there are seat and back cushions for both chairs of course.