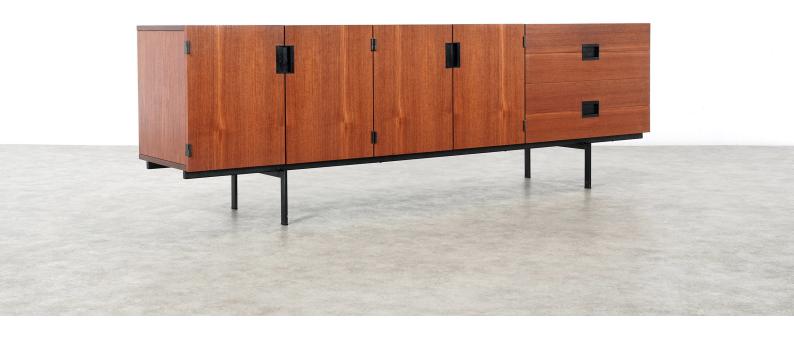

#### details

Minimalist sideboard designed by Cees Braakman for Pastoe, the Netherlands, 1958.

This highly collectable DU-04 sideboard is regarded as a true icon of Dutch midcentury design. The sideboard has an outstanding clean geometrical design with a minimal black lacquered metal base - see photos - beautiful teak wood and black rectangular handles.

The teak wood veneer has a beautiful and warm patina with a wonderful pattern! On the left you find two storage compartments with shelves, on the right four bentwood drawers (the interior of the drawers is just stunning)