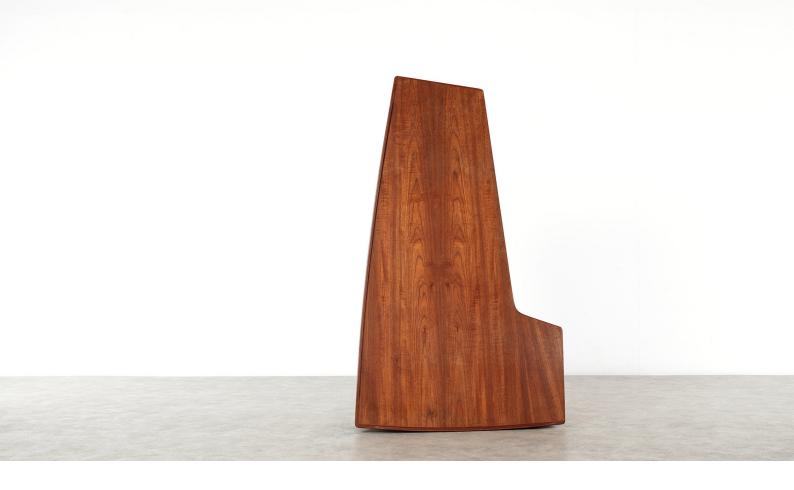

#### details

This free standing midcentury Danish writing desk was designed by Peter Løvig Nielsen for Løvig Dansk in 1969, signed and stamped 1969

The front side features three drawers with an additional case in the top drawer.

The table's back features a big shelf and a small cabinet bar. The leg supports show some beautiful brass applications. The table comes with its key.

Dimensions are 150 x 72 x 90 cm / 39 cm.