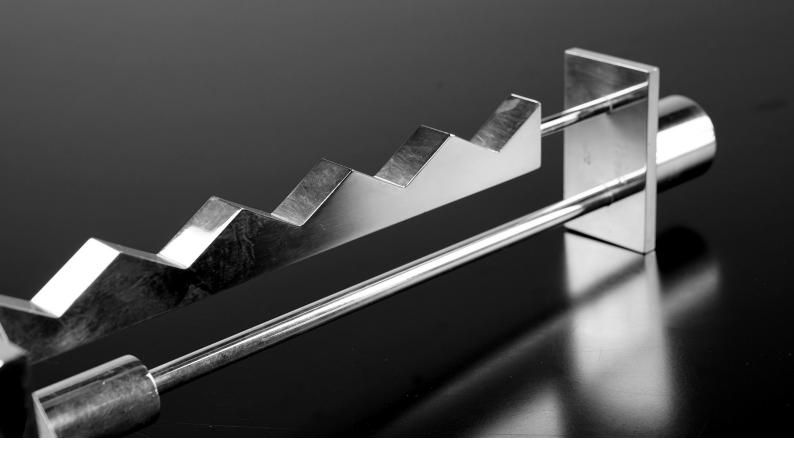

# Ettore Sottsass - Candlestick for Swid Powell

ca. 1985, Italy

## details

Striking silver plated candlestick designed by Master Ettore Sottsass! Made by Swid Powell in collaboration with Reed & Barton, Italy - 1980ssigned and stamped, 32.4cm high.

### dimensions

w 3.54 inch, h 12.60 inch, d 3.54 inch w 9 cm, h 32.4 cm, d 9 cm