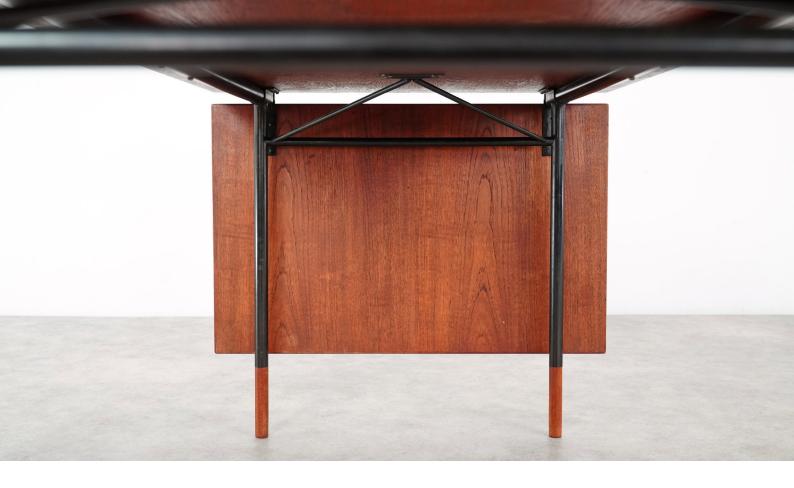

### details

Finn Juhl - BO69 Nyhavn Desk / Table & detachable flip-down leaf in teak.1st Edition, 1945 by ILLUMS BOLIGHUS KØBENHAVN - (labelled underneath)

When Finn Juhl established his first studio at the exclusive address of 33 Nyhavn in central Copenhagen in 1945,

he designed this minimalistic desk with burnished steel legs and wooden toes, which came to shape his furniture design during the 1950s...

70cm x 224cm x 85cm.fully extended, retailer's brass plaque underneath - when the fli-down leaf is put to the side, the table is 170cm (66.92 in.) wide.