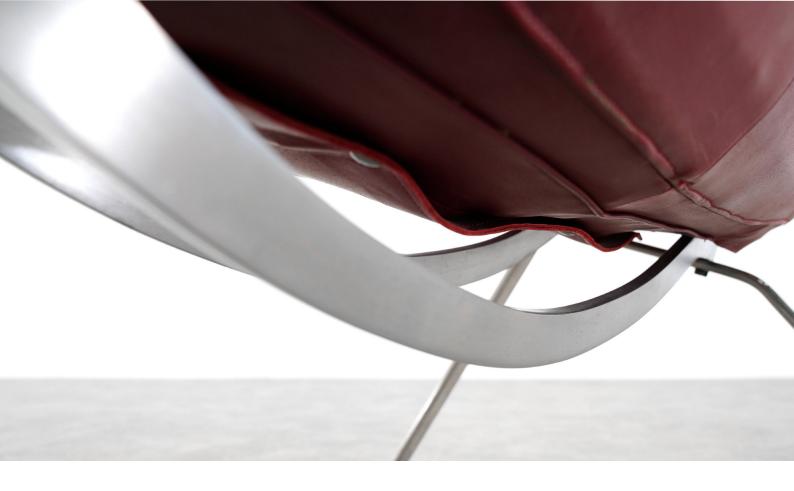

### details

2x Poul Kjaerholm PK22 Lounge Chair, 1956 for E. Kold Christensen, Denmark

The discrete and elegant lounge chair PK22 epitomizes the work of Poul Kjærholm and his search for the ideal type-form and industrial dimension,

which was always present in his work.

This offer is for 2x PK22 lounge chairs with its smooth & very elegant ox-red leather. Nice patina, have a look at the photos! Both stamped with the Kold Christensen Logo.