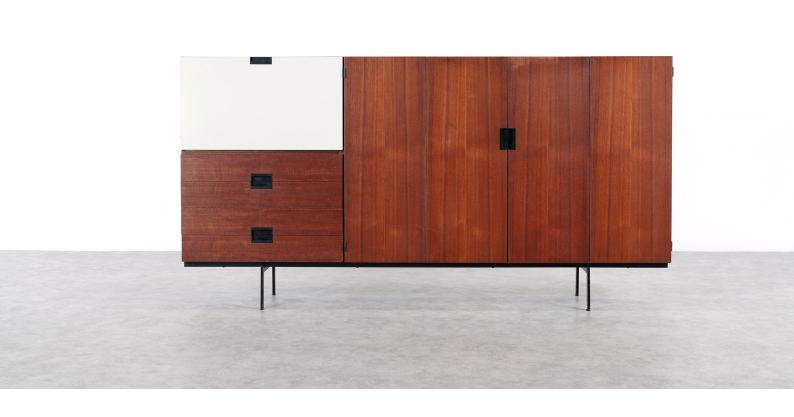

#### details

Minimalist teak office sideboard designed by Cees Braakman for Pastoe, the Netherlands, 1958.

This highly collectable sideboard is regarded as a true icon of Dutch midcentury design. The sideboard has an outstanding clean geometrical design with a minimal black lacquered metal base, beautiful teak wood and black rectangular handles.

The teak wood veneer has a beautiful and warm patina. On the left you find an office compartment with shelves, four bentwood drawers (the interior of the drawers is just wonderful, see photos) and 2 convertible doors oben a great storage area on the right hand.