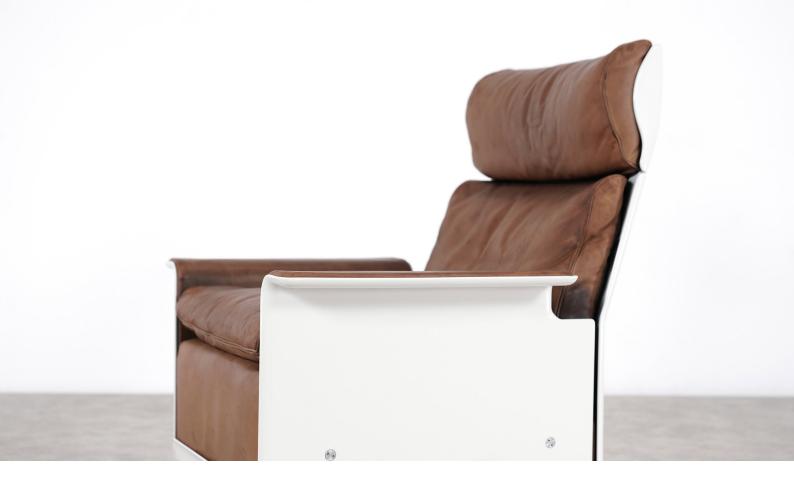

### details

Lounge chair from the legendary 620 Chair Programme in chocolate leather. Designed by Dieter Rams for Vitsœ in 1962. The 620 Chair Programme is a kit of parts that adapts to your changing life. Separate chairs can become a sofa – or vice versa – at any time in the future.

620 has been designed and built to last a lifetime and more. The highest-quality materials have been used at every level to achieve the ideal balance between comfort and longevity. The outer shell is made from a hot-pressed sheet moulding compound, which is similar to, but stronger than fibreglass. The chair...