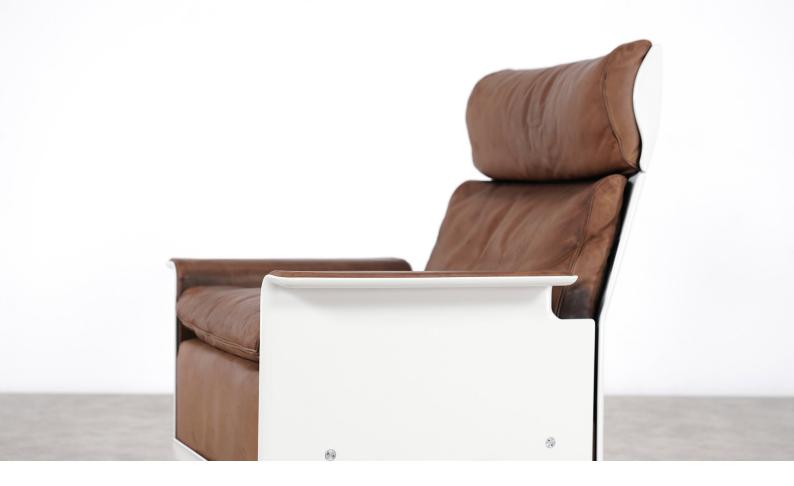

#### details

Lounge chair from the legendary 620 Chair Programme in chocolate leather. Designed by Dieter Rams for Vitsœ in 1962. The 620 Chair Programme is a kit of parts that adapts to your changing life. Separate chairs can become a sofa – or vice versa – at any time in the future.

620 has been designed and built to last a lifetime and more. The highest-quality materials have been used at every level to achieve the ideal balance between comfort and longevity. The outer shell is made from a hot-pressed sheet moulding compound, which is similar to, but stronger than fibreglass. The chair...