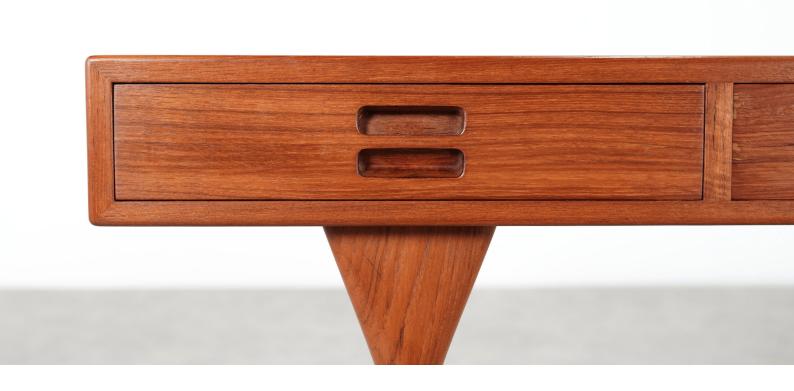

### details

This elegant design by Nanna & Jørgen Ditzel serves as a desk, a writing table, library table, or even a console table in a large space.

The spare, minimal form is delightful from every angle. Impeccably constructed by Søren Willadsen, the long top has three deep drawers with inset pulls in the solid teak drawer fronts and is supported by two sets of legs joined by stretchers. This wonderful example is in very good original condition and has a beautiful patina from age.

145cm wide, 72.5cm high, 75cm deep - the space between the legs is 95cm. the interior height of the drawers is 7cm. 60cm betw...