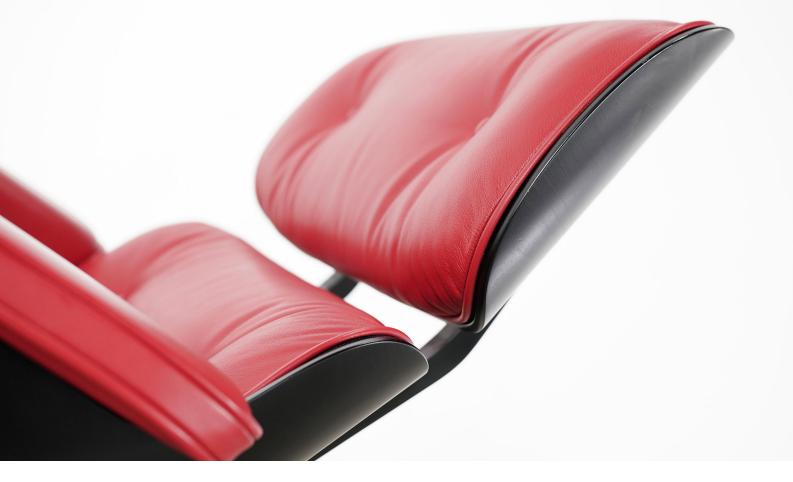

### details

extremely beautiful Charles Eames Lounge Chair & Ottoman.

black wood shells with red leather pads, smooth and mint in condition! the shells still show the wood structures!both ottoman and chair have Vitra labels.