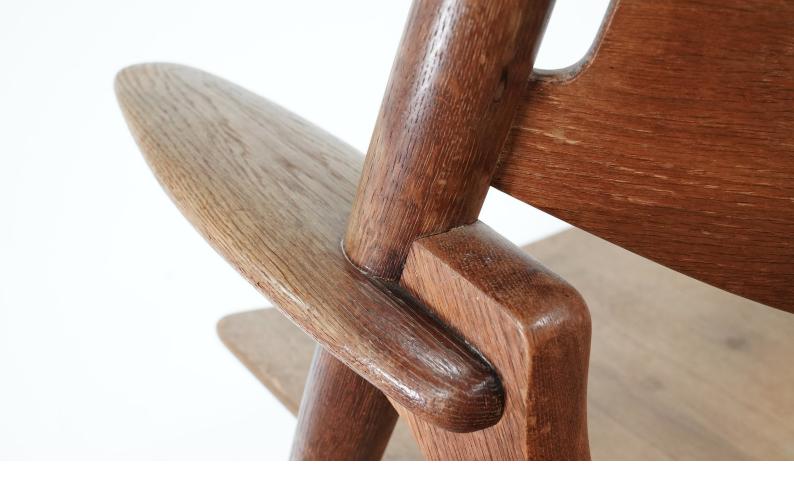

## details

Amazing and early lounge chair model CH-28, or Sawbuck chair designed by Hans J. Wegner for Carl Hansen, Denmark 1951. Beautiful old chair in solid oak and plywood with wonderful wood grain and patina. Smooth clean lines and finished with visible wooden buttons. A typical Wegner design; sculptural, functional and exceptionally comfortable.

The CH-28 displays Wegners remarkable sense of form and his experimental nature. A Classic Danish modern icon. The condition is good with traces of wear from use and age. (Seatheight = 35cm)