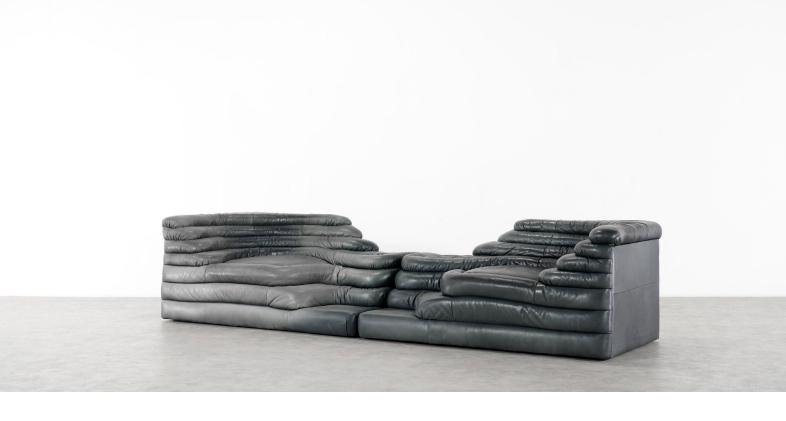

### details

. ...sophisticated design sofa elements form the perfect basis for implementing your own interior design and furnishing concepts. The single element is like a terraced hill with widths and depths that vary in tapering steps.

The elements constitute a welcoming two-seater sofa, a seating pyramid or a small range of upholstered hills.1972 by Ubald Klug and Ueli Berger for De Sede.

in absolutely nice vintage condition, the leather is absolutley smooth!