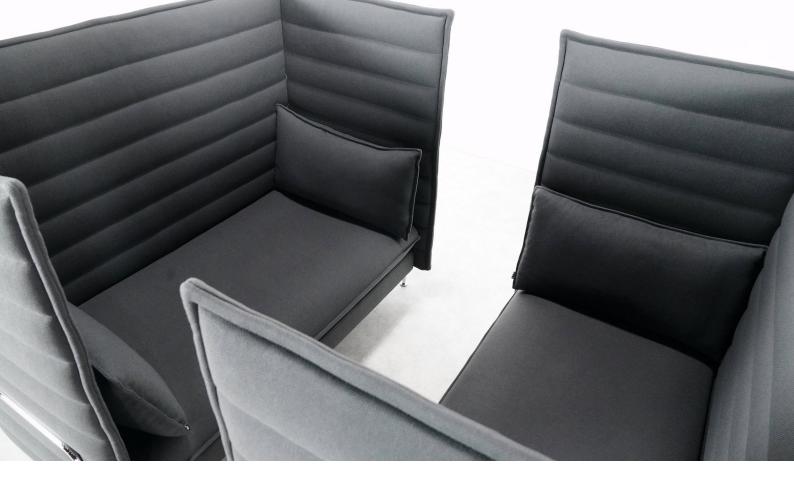

#### details

The 'room in a room' is a concept that Vitra has intensively pursued over many years in collaboration with the designers Ronan and Erwan Bouroullec.

The idea of mobile micro-architectural elements has led to a wide variety of designs, among which the Alcove Sofa stands out as one of the most remarkable.

Chromed base with drak grey fabric, Highback 2 seater... seatheight: 48cm