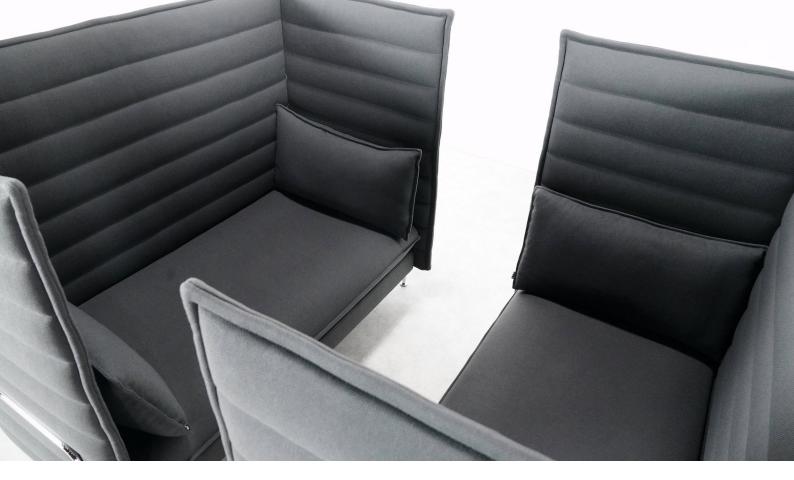

# Vitra - Alcove Highback Sofa - 'room in a room'

2006 by Ronan & Erwan Bouroullec

## details

The 'room in a room' is a concept that Vitra has intensively pursued over many years in collaboration with the designers Ronan and Erwan Bouroullec.

The idea of mobile micro-architectural elements has led to a wide variety of designs, among which the Alcove Sofa stands out as one of the most remarkable.

Chromed base with drak grey fabric, Highback 2 seater...