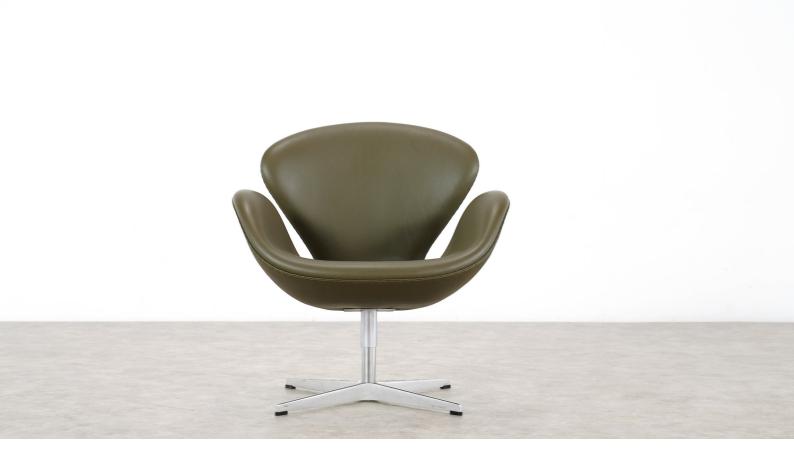

# Arne Jacobsen - Swan Chair in olivgreen leather

1958 - recent Prod. by Fritz Hansen

### details

Designed in 1958 by Arne Jacobsen for the lounge areas of the Royal Hotel in Copenhagen the Swan Chair is now marketed by Fritz Hansen.

A convenient as extravagant shaped lounge chair the Swan is a perfect representation of the liberal way of life experienced in the 1960s.

Automatically relocking to its position - in olivgreen leather...stamped by Fritz Hansen.