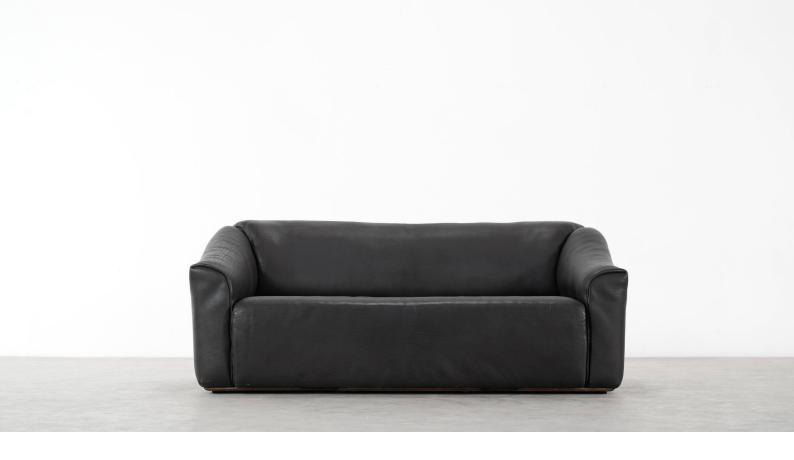

### details

Comfortable and extractable lounge sofa designed and made by De Sede, Switzerland, 1970.

Model DS47/3. The sofa is made of high quality dark brown buffalo leather. De Sede is known for its supreme quality leather and comfort seating.

The seat from the DS47 sofa can be extracted for more comfort lounge position.

It features extremely thick neck leather upholstery.

The seat depth can be extended up to 106 cm.

Very good vintage condition.