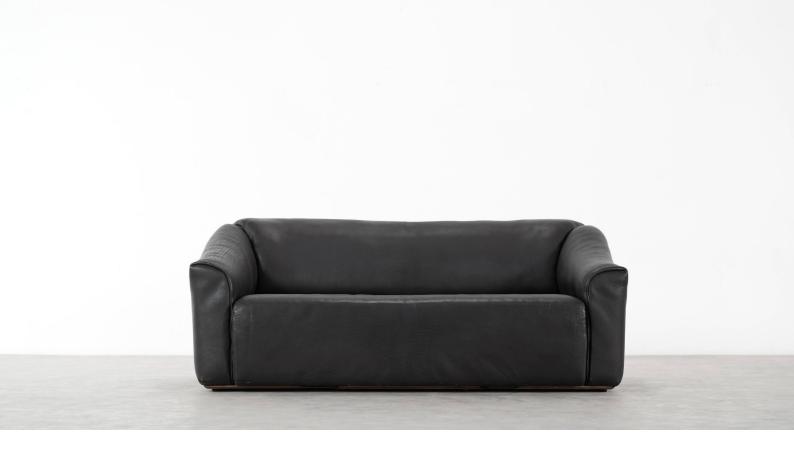

# details

Comfortable and extractable lounge sofa designed and made by De Sede, Switzerland, 1970.

Model DS47/3. The sofa is made of high quality dark brown buffalo leather. De Sede is known for its supreme quality leather and comfort seating.

The seat from the DS47 sofa can be extracted for more comfort lounge position.

It features extremely thick neck leather upholstery.

The seat depth can be extended up to 106 cm.

Very good vintage condition.