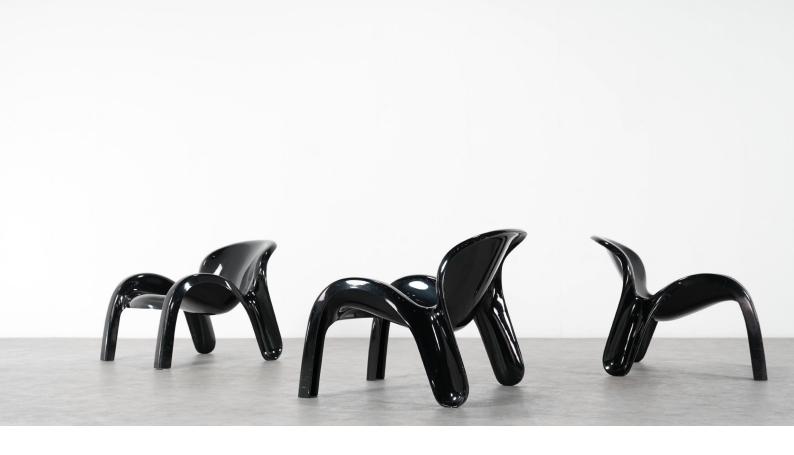

# Peter Ghyczy - Lounge Chair GN2

ca. 1970 for Reuter's Form + Life Collection

### details

GN2 moulded fiberglass lounge chair designed by Peter Ghyczy for Reuter'S Form + Life collection, Germany, 1970. This sculptural chair provides comfortable seating and is suitable for outdoor use. All Chairs have their label's underneath, very nice vintage condition, no chips no breaks....