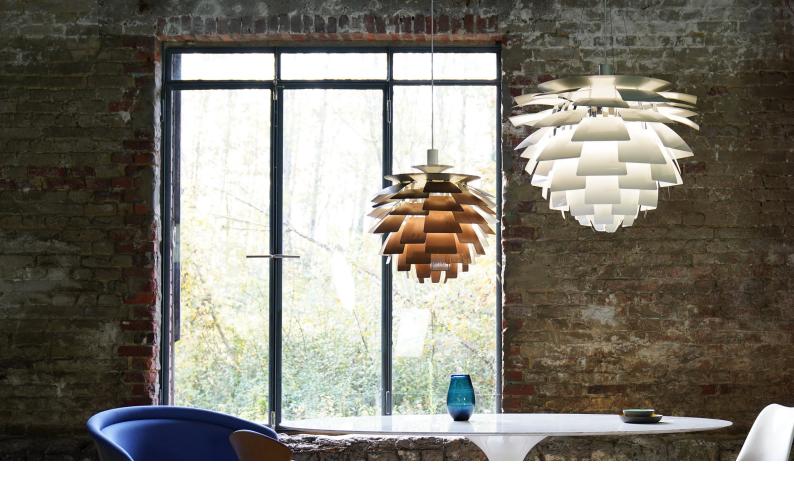

# Poul Henningsen, PH Artichoke Chandelier Lamp

1958 for Louis Poulsen - Ø 840cm

### details

Poul Henningsen monumental white PH Artichoke large chandelier for Louis Poulsen with a diameter of  $\emptyset$  840cm.

The fixture provides 100% glare-free light. The 72 precisely positioned leaves form 12 unique rows of six leaves each. They illuminate the fixture as well as emitting diffused light with a unique pattern. The fixture provides decorative and comfortable lighting.

The PH Artichoke was designed in 1958 by Poul Henningsen for the Langelinie Pavillonen, a modernist Copenhagen restaurant where it continues to enchant visitors today. With its world-famous unique sculptural design, the PH Artic...