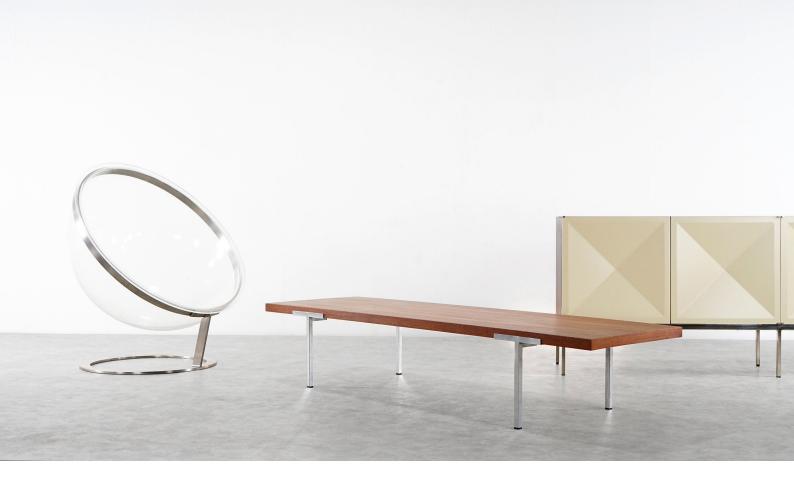

#### details

Very rare sofa table designed by Antoine Philippon and Jacqueline Lecoq. The tabletop is made of walnut and is hold by 4 chrome-plated metal bases.

Manufactured by Laauser. The Walnut top has been completely reatured by our wood-specialist, very nice work. This table is real french modernism!

220cm long, 65cm wide and 42cm high

#### dimensions

w 25.59 inch, h 16.54 inch, d 86.61 inch w 65 cm, h 42 cm, d 220 cm