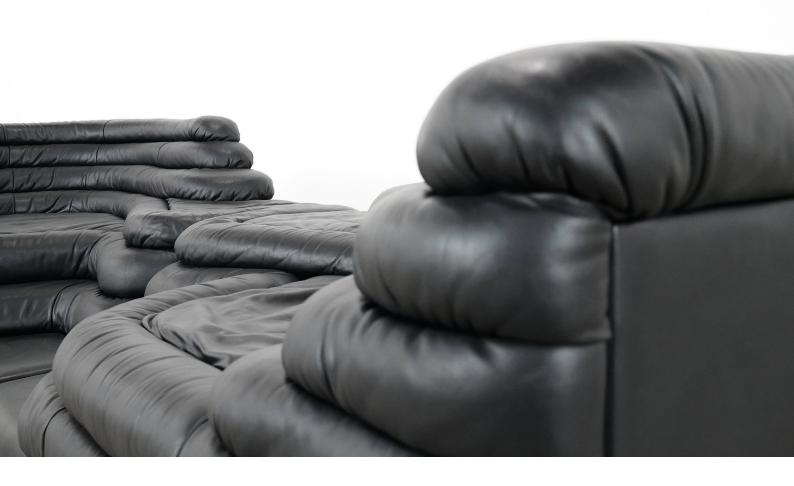

# De Sede - Terrazza Sofa - DS 1025 in black Leather

1972 for De Sede, Switzerland

### details

. ...sophisticated design sofa elements form the perfect basis for implementing your own interior design and furnishing concepts. The single element is like a terraced hill with widths and depths that vary in tapering steps. The elements constitute a welcoming two-seater sofa, a seating pyramid or a small range of upholstered hills.

1972 by Ubald Klug and Ueli Berger for De Sede.

in absolutely perfect vintage condition.