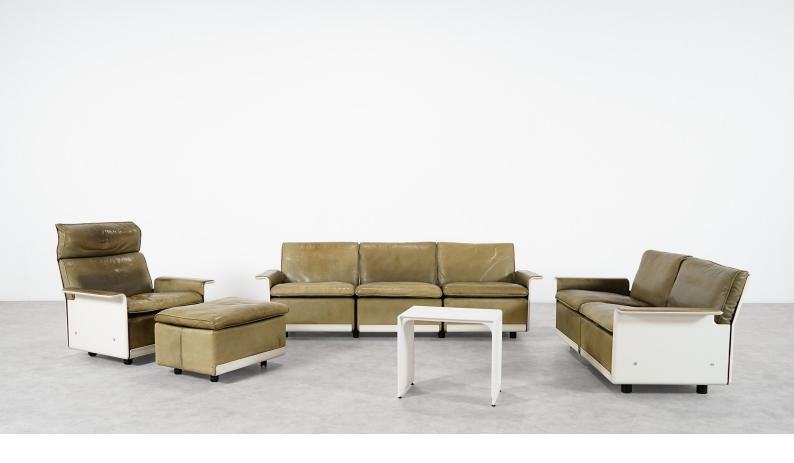

# Dieter Rams - Sofa RZ 62 in olivgreen leather

1962 for Vitsœ

#### details

2-seater Sofa from the 620 Chair Programme.

Designed by Dieter Rams for Vitsœ in 1962..

The 620 Chair Programme is a kit of parts that adapts to your changing life. Separate chairs can become a sofa – or vice versa – at any time in the future.

620 has been designed and built to last a lifetime and more. The highest-quality materials have been used at every level to achieve the ideal balance between comfort and longevity. The outer shell is made from a hot-pressed sheet moulding compound, which is similar to, but stronger than fibreglass. The chair base is a traditional coil-sp...