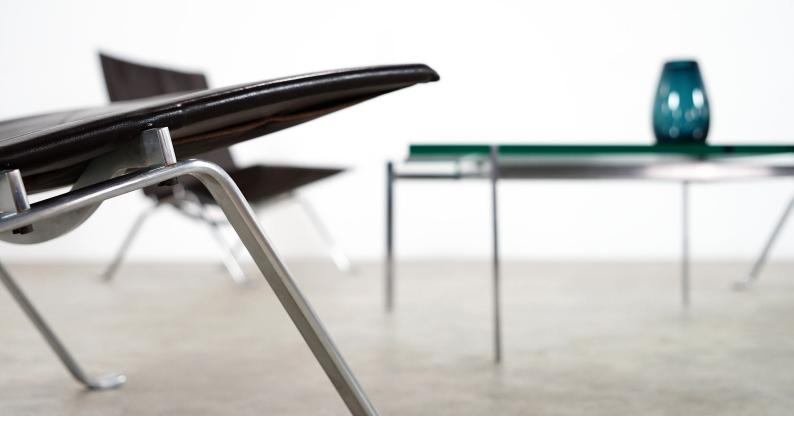

# Poul Kjaerholm - PK22 Lounge Chair (2x)

1986 by Fritz Hansen, Denmark

#### details

The discrete and elegant lounge chair PK22 epitomizes the work of Poul Kjærholm and his search for the ideal type-form and industrial dimension, which was always present in his work.

This offer is for two near-to-perfect PK22 lounge chairs, smooth, darkbrown elegance leather. stamped and labeled! Find the other 2 lounge chairs in our listings, as well as zhe matching Kjaerholm table

#### dimensions

w 24.80 inch, h 27.95 inch, d 24.80 inch w 63 cm, h 71 cm, d 63 cm

designers

Poul Kjaerholm