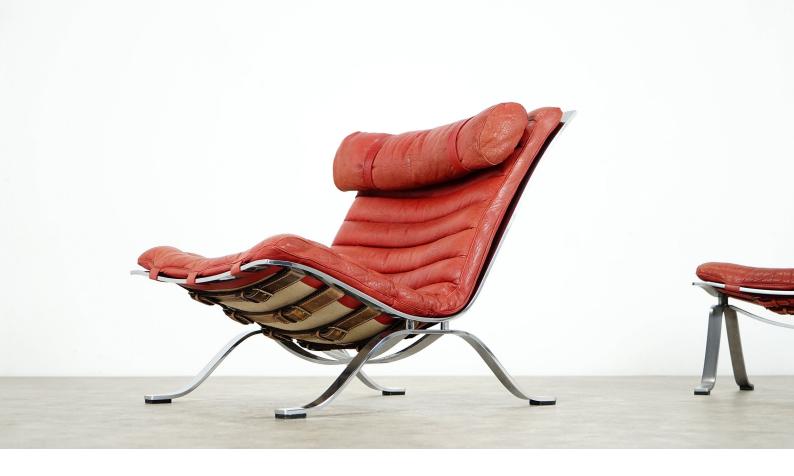

#### details

Fantastic comfortable lounge chair with footstool designed by Ame Norell for Norell Möbel, Aneby Sweden 1966.

This award winning lounge chair was made of high quality flat chrome plated steel and has very thick red/orange buffalo leather. The chair is in amazing to perfect condition with fantastic patina from age and usage.

But still very clean and looking perfect. Signed with old Norell sticker on the bottom.