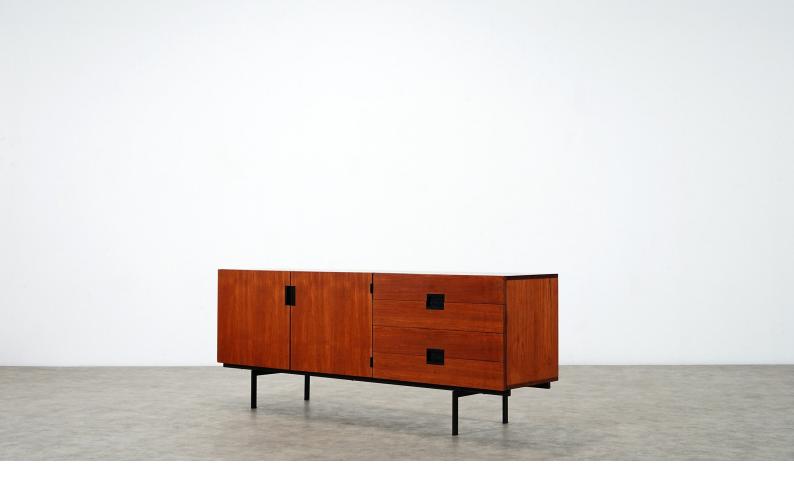

#### details

Minimalist sideboard designed by Cees Braakman for Pastoe, the Netherlands, 1958.

This highly collectable DU-01 sideboard is regarded as a true icon of Dutch Midcentury design. The sideboard has an outstanding clean geometrical design with a minimal black lacquered metal base, beautiful teak wood and black rectangular handles.

The teak wood veneer has a beautiful and warm patina. On the left you find storage compartments with shelve, on the right four bentwood drawers (the interior of the drawers is just wonderfull, see photos)