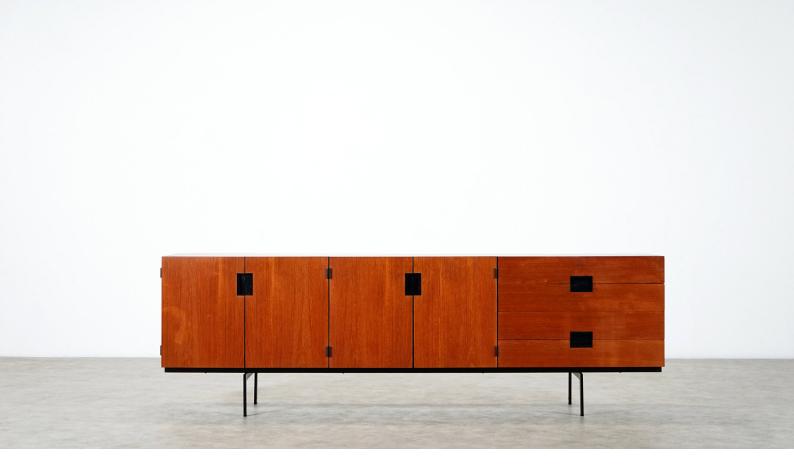

### details

Minimalist sideboard designed by Cees Braakman for Pastoe, the Netherlands, 1958.

This highly collectable DU-04 sideboard is regarded as a true icon of Dutch Midcentury design. The sideboard has an outstanding clean geometrical design with a minimal black lacquered metal base, beautiful teak wood and black rectangular handles.

The teak wood veneer has a beautiful and warm patina. On the left you find 2 storage compartments with shelves, on the right four bentwood drawers (the interior of the drawers is just wonderfull, see photos)