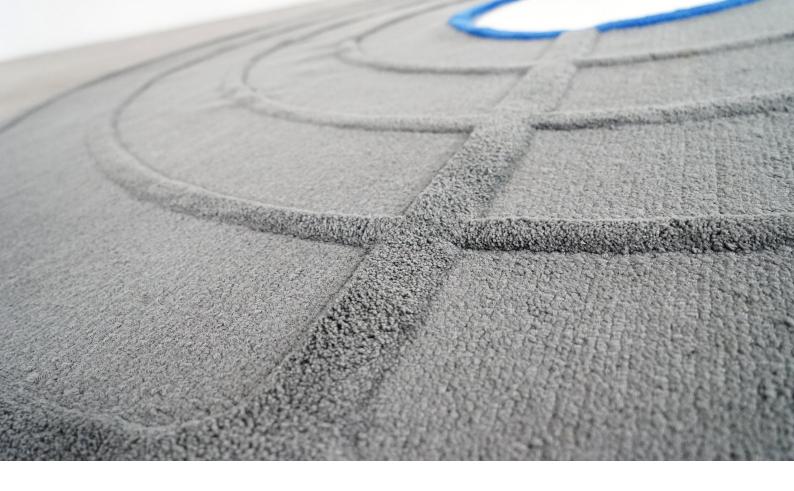

## details

The famous and cuddly woolen rug, designed in 1974 by Sigrid Wylach for Knoll International, specially meant to fit with Eero Saarinen's dining table.

Measure: The diameter is 280cm, the "middle-whole" has a diameter of 66cm - to fit in the Saarinen table. Professionally cleaned this rug dates from circa 2010.