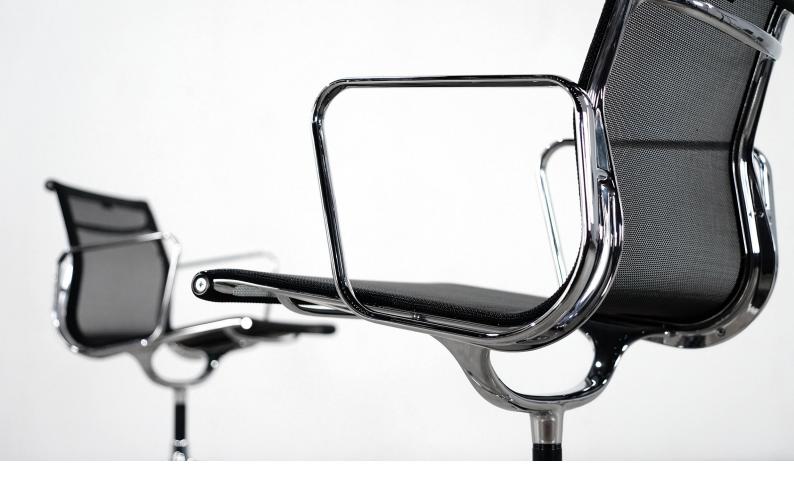

## details

Charles and Ray Eames created an icon of the twentieth century with their design of the Aluminium Chairs EA 108.

These famous classics are found in countless homes and living spaces around the globe. Thanks to their generous proportions and resilient sling seat –

a panel of mesh (netweave) stretched between two aluminium ribs –

the chairs are exceedingly comfortable...